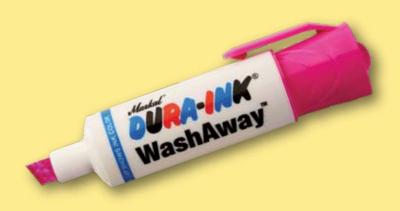

# **Dura-Ink**<sup>®</sup> WashAway

Wash removable ink marker for temporary marking

John Kuth

The DURA-INK<sup>®</sup> WashAway<sup>™</sup> is a temporary ink marker that will quickly and completely wash off non-porous surfaces with water or cleaning solutions without leaving a residue or ghosting on the surface. Engineered specially for temporary marking applications, the highly-visible ink formula dries quickly to avoid smudging or lost marks and is ideal for use on most metals and glass.

- Fast-drying ink formula completely washes off all nonporous surfaces
- High-visibility marks are water and detergent removable without ghosting or residue
- Compact design for improved comfort and control
- Xylene-free formula to reduce health risks