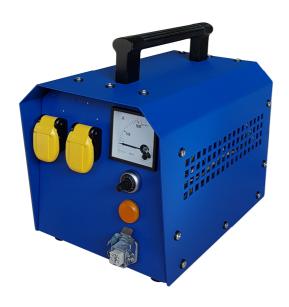

## **HELLMAG 1100 - S**

## **High-current generator**

A mobile crack testing device of the **HELLMAG** series.

Conventional application with high current cables or in combination with other test equipment such as

- Chain testing equipment
- Closed or folding magnetising coil

| HELLMAG High current generator                                                                                                                                                                                                                                         | <b>HELLMAG 1100 - S</b><br>ArtNo. 131.100.093                                                                                                                                 |
|------------------------------------------------------------------------------------------------------------------------------------------------------------------------------------------------------------------------------------------------------------------------|-------------------------------------------------------------------------------------------------------------------------------------------------------------------------------|
| Power supply Power consumption Magnetization current eff. Current control Duty cycle Current indicator Operating mode Cable, optional (ArtNo. 131.030.090) Plug safety device Dimensions (without handle) Power cord Foot switch, optional (ArtNo. 131.020.090) Weight | 230 V, 50-60 Hz, 16 A 3,2 kVA max. 1000 A stepless 30 % analogue Magnetization 2 x 2,5 m, 95 mm² 230 V, max. 100 W Temperature monitoring 370 x 255 x 235 mm 2 m on the front |