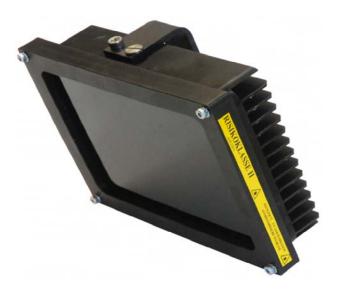

# **Stationary UV LED Lamp ZERO 100/1 IP65**

#### ZERO 100/1 IP65

Mains voltage

Operating voltage

UV source

LED lifetime

UV intensity at 400 mm distance

Wave length

Half-width of emission

Total weight

**Dimensions** 

Risk class acc. to DGZfP Guideline EM 6

Protection class

Irradiation area at > 1,000 µW/cm<sup>2</sup>

#### Art. no. 144.200.043

230 V / 50 Hz

36 V

9 UV LED

approx. 10,000 h

approx. 4,500 µW/cm<sup>2</sup>

365 nm

8.5 nm

approx. 0.95 kg

165 x 205 x 80 mm

Ш

IP 65

300 x 300 mm

#### Equipped with

UG2A filter