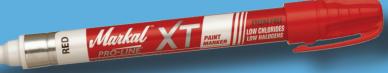

PRO-LINE XT° is a liquid paint marker engineered for the ultimate marking performance on rough, rusty, and dirty surfaces that utilizes an enamel resin to provide enhanced wear-, weather-, and chemical-resistance. The fast-drying paint formula binds quickly to materials to leave a bold, highly-visible mark and is free of Xylene and other harmful chemicals to reduce user health risks.

- Engineered for continuous and highly-visible marking on rough, rusty, and dirty surfaces
- Enamel paint for extreme durability and enhanced wear-, weather-, and chemical-resistance
- Available in 14 bold, fast-drying colors for immediate handling and reduced downtime
- Xylene-free paint reduces user health risks
- Durable metal barrel and clip-cap reduce breakage and store easily in pocket
- Marking range: -46°C to 66°C (-50°F to 150°F)